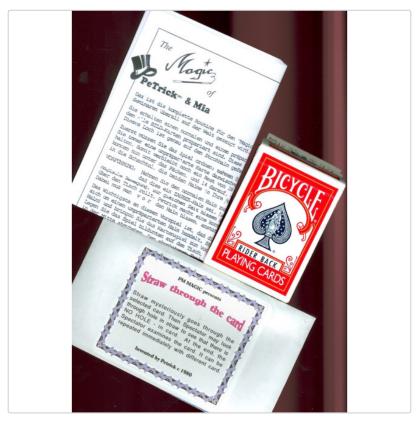

## **Straw Through The Card**

Art-Nr.: 79045 / GTIN: neu / Marke: Petrick & Mia

## 9,80EUR

inkl. 19% USt. zzgl. Versand

Nur noch ein Exemplar vorhanden!

Straw Through the Card by Petrick & Mia A card is freely selected from the pack. The magician then displays a drinking straw and proceeds to slowly, with no cover whatsoever, push it through the card, stopping when it`s pierced half way through. He displays the card on all sides, and even invites a spectator to peer through the middle of the straw. The spectator sees the center of the card filling the inside of the straw-there`s no hole! The straw is then slowly removed from the card and everything is freely shown. Comes complete with special cards and straw.